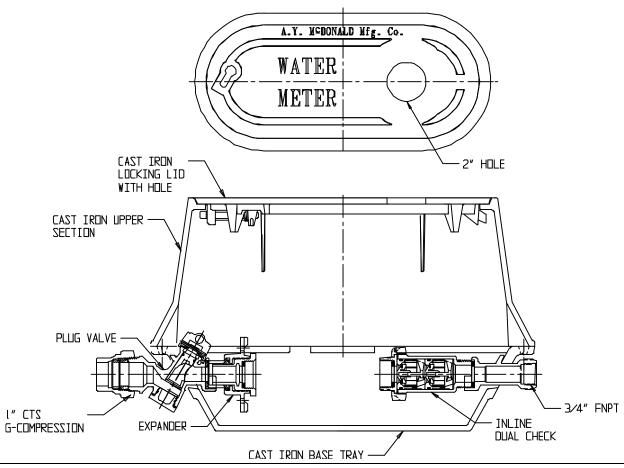

## NL YOKE & LONGBOX ASSEMBLY - 776-208PCVG 433

G CTS Compression x FNPT

## SUBMITTAL INFORMATION

- Manufactured in compliance with ANSI/AWWA C800 (latest revision)
- Brass components in contact with potable water conform to ASTM B584, UNS C89833 (latest revision) and identified with "NL"
- Brass components not in contact with potable water conform to ASTM B62 and ASTM B584, UNS C83600 -85-5-5-5 (latest revision)
- Cast iron components conforms to ASTM A126 Class B or ASTM A159 Grade 2500 (latest revision) and coated with black dip
- Designed to provide proper meter spacing for ease of installation
- Large wrench flats provided for proper installation
- Insert stiffeners required on all flexible plastic connections