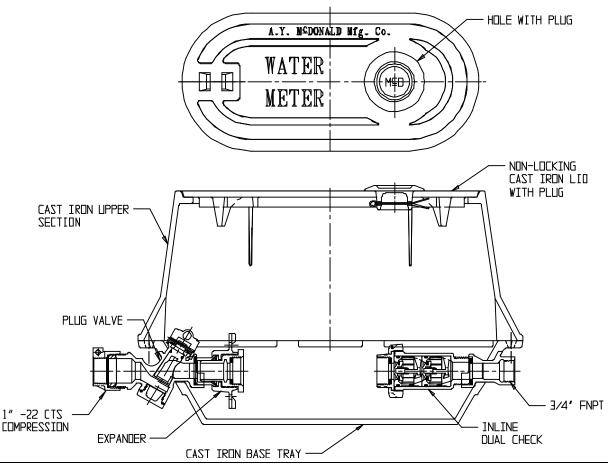

## SUBMITTAL DATA SHEET

NL YOKE & LONGBOX ASSEMBLY - 776-208PC2G 437

-22 CTS Compression x FNPT

## SUBMITTAL INFORMATION

- Manufactured in compliance with ANSI/AWWA C800 (latest revision)
- Brass components in contact with potable water conform to ASTM B584, UNS C89833 (latest revision) and identified with "NL"
- Brass components not in contact with potable water conform to ASTM B62 and ASTM B584, UNS C83600 -85-5-5-5 (latest revision)
- Cast iron components conforms to ASTM A126 Class B or ASTM A159 Grade 2500 (latest revision) and coated with black dip
- Designed to provide proper meter spacing for ease of installation
- Large wrench flats provided for proper installation
- Insert stiffeners required on all flexible plastic connections