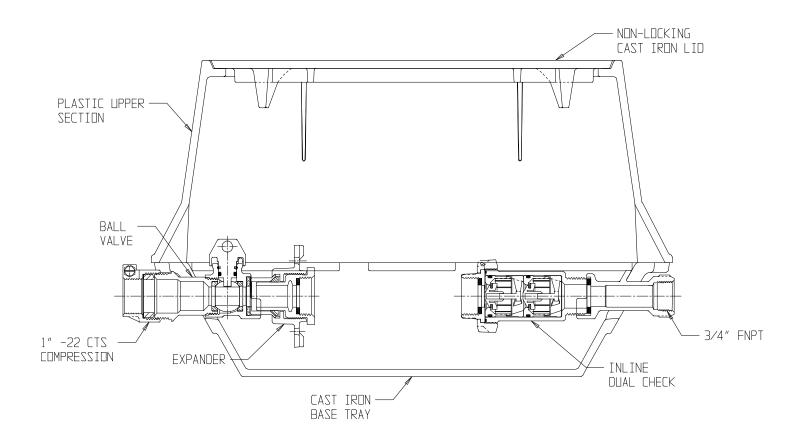

## NL YOKE & LONGBOX ASSEMBLY - 776P208BC2G 431

-22 CTS Compression x FNPT

## SUBMITTAL INFORMATION

- Manufactured in compliance with ANSI/AWWA C800 (latest revision)
- Brass components in contact with potable water conform to ASTM B584, UNS C89833 (latest revision) and identified with "NL"
- Brass components not in contact with potable water conform to ASTM B62 and ASTM B584, UNS C83600 -85-5-5-5 (latest revision)
- Cast iron components conforms to ASTM A126 Class B or ASTM A159 Grade 2500 (latest revision) and coated with black dip
- Designed to provide proper meter spacing for ease of installation
- Large wrench flats provided for proper installation
- Insert stiffeners required on all flexible plastic connections