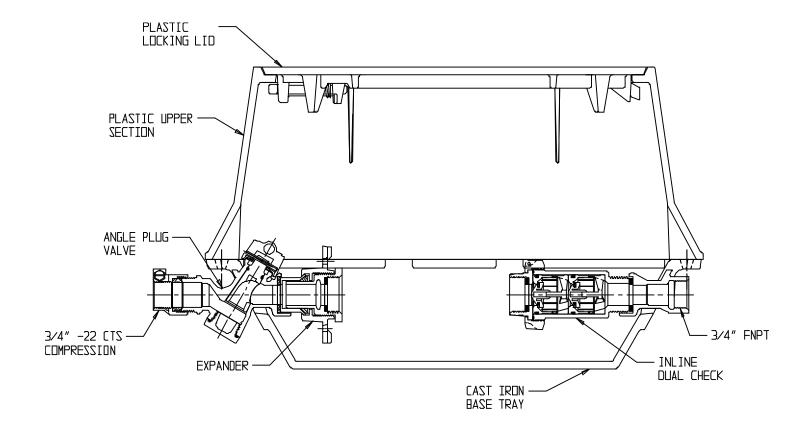

## **SUBMITTAL DATA SHEET**

NL YOKE & LONGBOX ASSEMBLY - 776P208PC2G 332x800

-22 CTS Compression x FNPT

## SUBMITTAL INFORMATION

- Manufactured in compliance with ANSI/AWWA C800 (latest revision)
- Brass components in contact with potable water conform to ASTM B584, UNS C89833 (latest revision) and identified with "NL"
- Brass components not in contact with potable water conform to ASTM B62 and ASTM B584, UNS C83600 -85-5-5-5 (latest revision)
- Cast iron components conforms to ASTM A126 Class B or ASTM A159 Grade 2500 (latest revision) and coated with black dip
- Designed to provide proper meter spacing for ease of installation
- Large wrench flats provided for proper installation
- Insert stiffeners required on all flexible plastic connections