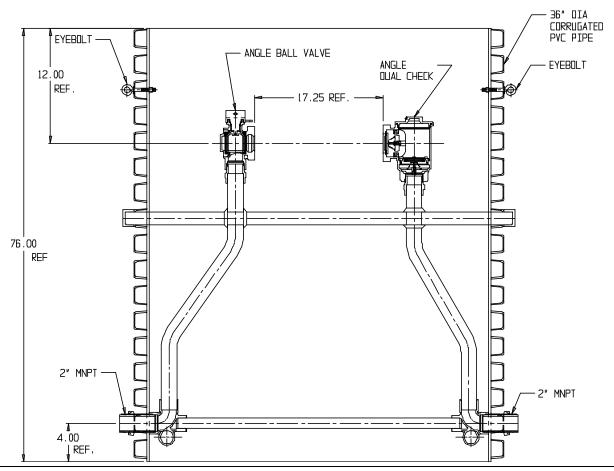

## SUBMITTAL DATA SHEET

NL Pit Setter - 780-779WDPP 770X36

MNPT x MNPT

## SUBMITTAL INFORMATION

- Manufactured in compliance with ANSI/AWWA C800 (latest revision)
- Brass components in contact with potable water conform to ASTM B584, UNS C89833 (latest revision) and identified with "NL"
- Certified to NSF/ANSI 372
- Brass components not in contact with potable water conform to ASTM B62 and ASTM B584, UNS C83600 -85-5-5-5 (latest revision)
- Copper tubing made in compliance with ASTM B75 or B88, UNS C12200 (latest revision)
- Lead free solder joints
- Heavy wall PVC shell
- Large wrench flats provided for proper installation