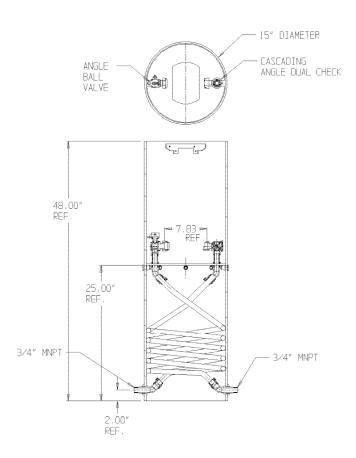

## SUBMITTAL DATA SHEET

NL Coil Pit Setter - 790-248QFPP 330X15X992

MNPT x MNPT

## SUBMITTAL INFORMATION

- Manufactured in compliance with ANSI/AWWA C800 (latest revision)
- Brass components in contact with potable water conform to ASTM B584, UNS C89833 (latest revision) and identified with "NL"
- Certified to NSF/ANSI 61 and NSF/ANSI 372
- Brass components not in contact with potable water conform to ASTM B62 and ASTM B584, UNS C83600 -85-5-5-5 (latest revision)
- Coiled CTS tubing made from Polyethylene or Engineered Polymer Materials
- Stainless steel insert stiffeners designed to optimize flow
- Heavy wall PVC shell and impact resistant rigid meter platform
- Large wrench flats provided for proper installation