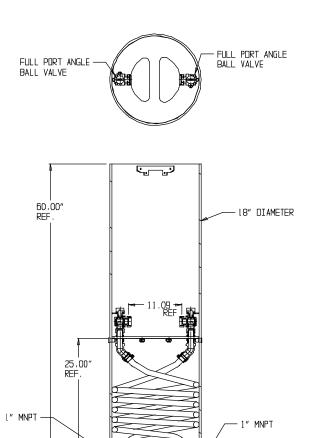

## NL Coil Pit Setter - 790-460KKPP 440X18

MNPT x MNPT

## **SUBMITTAL INFORMATION**

- Manufactured in compliance with ANSI/AWWA C800 (latest revision)
- Brass components in contact with potable water conform to ASTM B584, UNS C89833 (latest revision) and identified with "NL"
- Certified to NSF/ANSI 61 and NSF/ANSI 372
- Brass components not in contact with potable water conform to ASTM B62 and ASTM B584, UNS C83600 -85-5-5-5 (latest revision)
- Coiled CTS tubing made from Polyethylene or Engineered Polymer Materials

2.00"

- Stainless steel insert stiffeners designed to optimize flow
- Heavy wall PVC shell and impact resistant rigid meter platform
- Large wrench flats provided for proper installation

A.Y. McDonald Mfg. Co. 4800 Chavenelle Rd Dubuque, IA 52002