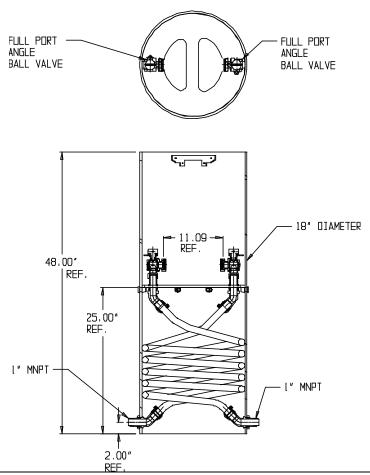

## NL Coil Pit Setter – 790-448KKPP 440X18

MNPT x MNPT

## **SUBMITTAL INFORMATION**

- Manufactured in compliance with ANSI/AWWA C800 (latest revision)
- Brass components in contact with potable water conform to ASTM B584, UNS C89833 (latest revision) and identified with "NL"
- Certified to NSF/ANSI 61 and NSF/ANSI 372
- Brass components not in contact with potable water conform to ASTM B62 and ASTM B584, UNS C83600 -85-5-5-5 (latest revision)
- Coiled CTS tubing made from Polyethylene or Engineered Polymer Materials
- Stainless steel insert stiffeners designed to optimize flow
- Heavy wall PVC shell and impact resistant rigid meter platform
- Large wrench flats provided for proper installation