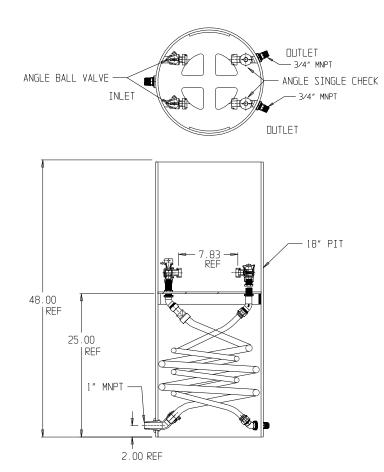

## NL Coil Pit Setter - 791-248QAPP 430X18

MNPT x MNPT

## SUBMITTAL INFORMATION

- Manufactured in compliance with ANSI/AWWA C800 (latest revision)
- Brass components in contact with potable water conform to ASTM B584, UNS C89833 (latest revision) and identified with "NL"
- Certified to NSF/ANSI 61 and NSF/ANSI 372
- Brass components not in contact with potable water conform to ASTM B62 and ASTM B584, UNS C83600 -85-5-5-5 (latest revision)
- Coiled CTS tubing made from Polyethylene or Engineered Polymer Materials
- Stainless steel insert stiffeners designed to optimize flow
- Heavy wall PVC shell and impact resistant rigid meter platform
- Large wrench flats provided for proper installation