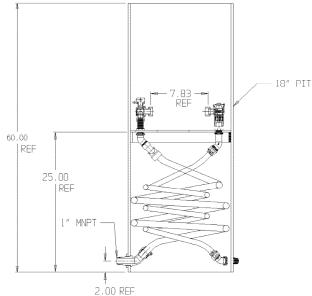

## SUBMITTAL DATA SHEET

NL Coil Pit Setter - 791-260QFPP 430X18

## SUBMITTAL INFORMATION

- Manufactured in compliance with ANSI/AWWA C800 (latest revision)
- Brass components in contact with potable water conform to ASTM B584, UNS C89833 (latest revision) and identified with "NL"
- Certified to NSF/ANSI 61 and NSF/ANSI 372
- Brass components not in contact with potable water conform to ASTM B62 and ASTM B584, UNS C83600 -85-5-5-5 (latest revision)
- Coiled CTS tubing made from Polyethylene or Engineered Polymer Materials
- Stainless steel insert stiffeners designed to optimize flow
- Heavy wall PVC shell and impact resistant rigid meter platform
- Large wrench flats provided for proper installation