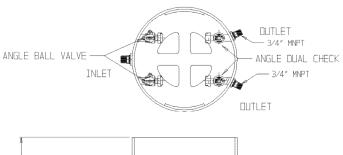

## SUBMITTAL DATA SHEET

NL Coil Pit Setter - 791-260QFPP 430X18

## SUBMITTAL INFORMATION

- Manufactured in compliance with ANSI/AWWA C800 (latest revision)
- Brass components in contact with potable water conform to ASTM B584, UNS C89833 (latest revision) and identified with "NL"
- Certified to NSF/ANSI 61 and NSF/ANSI 372
- Brass components not in contact with potable water conform to ASTM B62 and ASTM B584, UNS C83600 -85-5-5-5 (latest revision)
- Coiled CTS tubing made from Polyethylene or Engineered Polymer Materials
- Stainless steel insert stiffeners designed to optimize flow
- Heavy wall PVC shell and impact resistant rigid meter platform
- Large wrench flats provided for proper installation