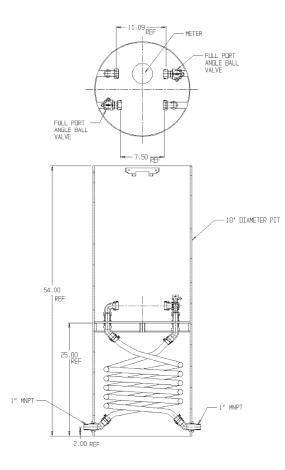

## NL Coil Pit Setter - 792-454KKPP 440X18X7.50

MNPT x MNPT

## SUBMITTAL INFORMATION

- Manufactured in compliance with ANSI/AWWA C800 (latest revision)
- Brass components in contact with potable water conform to ASTM B584, UNS C89833 (latest revision) and identified with "NL"
- Certified to NSF/ANSI 61 and NSF/ANSI 372
- Brass components not in contact with potable water conform to ASTM B62 and ASTM B584, UNS C83600 -85-5-5-5 (latest revision)
- Coiled CTS tubing made from Polyethylene or Engineered Polymer Materials
- Stainless steel insert stiffeners designed to optimize flow
- Heavy wall PVC shell and impact resistant rigid meter platform
- Large wrench flats provided for proper installation