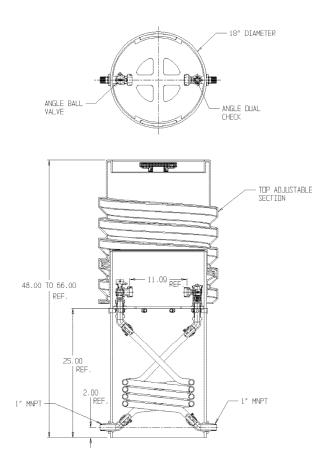

## NL Coil Pit Setter – 795-466QFPP 440X18

MNPT x MNPT

## SUBMITTAL INFORMATION

- Manufactured in compliance with ANSI/AWWA C800 (latest revision)
- Brass components in contact with potable water conform to ASTM B584, UNS C89833 (latest revision) and identified with "NL"
- Certified to NSF/ANSI 61 and NSF/ANSI 372
- Brass components not in contact with potable water conform to ASTM B62 and ASTM B584, UNS C83600 -85-5-5-5 (latest revision)
- Coiled CTS tubing made from Polyethylene or Engineered Polymer Materials
- Stainless steel insert stiffeners designed to optimize flow
- Heavy wall PVC shell and Polyethylene extension with impact resistant rigid meter platform
- Large wrench flats provided for proper installation