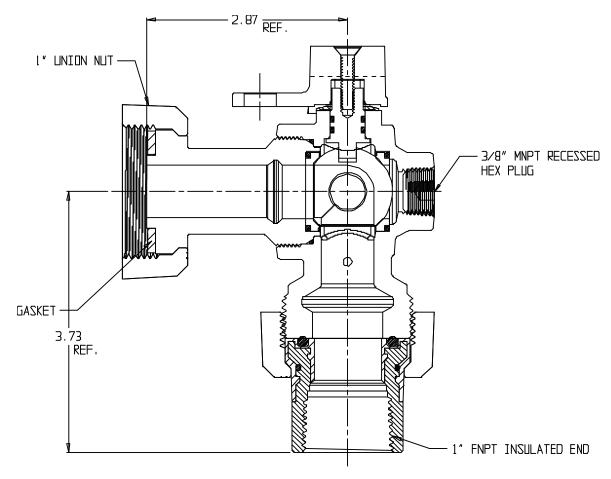

## SUBMITTAL DATA SHEET

Iron Body Gas Angle Ball Valves - 877BAG 1X3/4X1

## SUBMITTAL INFORMATION

- Manufactured in compliance with ANSI/ASME B16.33 (latest revision)
- Iron castings conform to ASTM A126 Class B Iron
- Optional Armorgaly ® coating per ASTM A1059 (latest revision)
- UNS C36000 or CW617N brass ball rotates 90°
- Rated for 5 PSIG natural, manufactured, or LP gas pressure
- Blow out proof brass operating stem with two nitrile o-rings
- Tamper-resistant design prevents disassembly with normal household tools
- Lockwing design accommodates standard barrel locks
- Maintenance free design