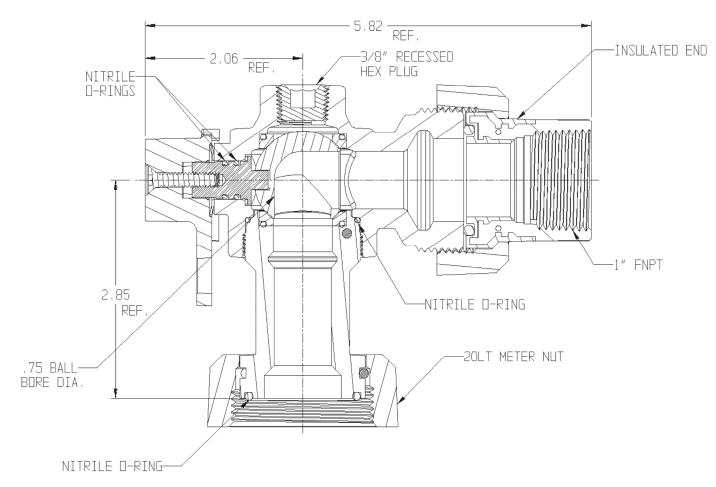

## Iron Body Gas Angle Ball Valves –857PAGC- 1x3/4 20LTO

#### Meter Swivel x FNPT Insulated Union

#### SUBMITTAL INFORMATION

- Manufactured in compliance with ANSI/ASME B16.33 (latest revision)
- Iron castings conform to ASTM A126 Class B Iron
- Optional Armorgalv ® coating per ASTM A1059 (latest revision)
- UNS C36000 or CW617N brass ball rotates 90°
- Rated for 5 PSIG natural, manufactured, or LP gas pressure
- Blow out proof brass operating stem with two nitrile o-rings
- Tamper-resistant design prevents disassembly with normal household tools
- Lockwing design accommodates standard barrel locks
- Maintenance free design