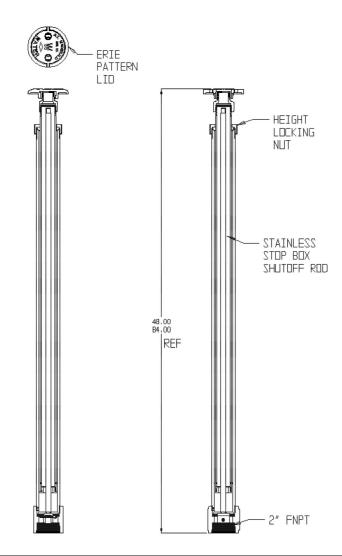

## Curb Boxes - 5543 48x84

M<sup>c</sup>Donald

**Minneapolis Pattern** 

## SUBMITTAL INFORMATION

- Brass components not in contact with potable water conform to ASTM B62 and ASTM B584, UNS C83600 -85-5-5-5 (latest revision) or ASTM B584, UNS C84400 -81-3-7-9 (latest revision)
- Lid made of Cast Iron per ASTM A48, Class 25
- Upper and lower section made of polyethylene
- Arch and adjustment nut made of polyproplylene
- Lid coated with black dip