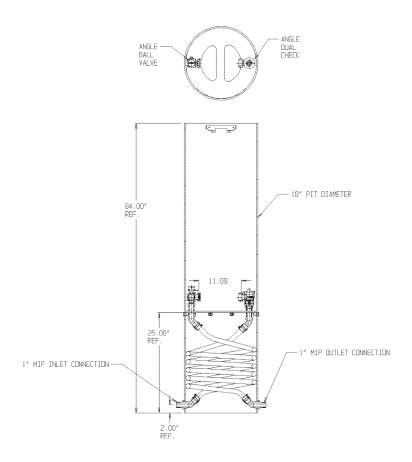

## NL Coil Pit Setter - 790-484QFPP 440X18

MNPT x MNPT

## SUBMITTAL INFORMATION

- Manufactured in compliance with ANSI/AWWA C800 (latest revision)
- Brass components in contact with potable water conform to ASTM B584, UNS C89833 (latest revision) and identified with "NL"
- Certified to NSF/ANSI 61 and NSF/ANSI 372
- Brass components not in contact with potable water conform to ASTM B62 and ASTM B584, UNS C83600 -85-5-5-5 (latest revision)
- Coiled CTS tubing made from Polyethylene or Engineered Polymer Materials
- Stainless steel insert stiffeners designed to optimize flow
- Heavy wall PVC shell and impact resistant rigid meter platform
- Large wrench flats provided for proper installation