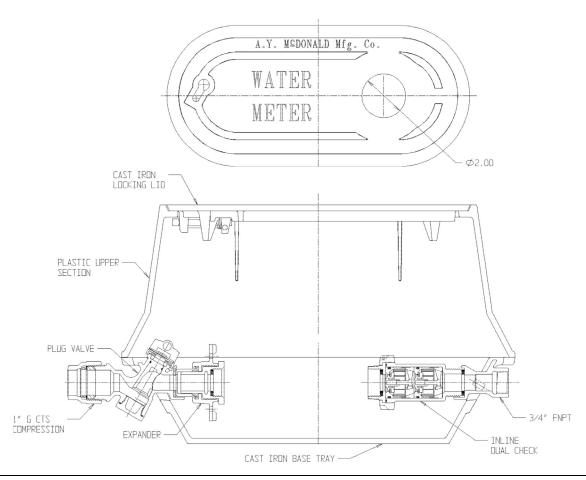

## NL YOKE & LONGBOX ASSEMBLY – 776P208PCVG 433

G CTS Compression x FNPT

## **SUBMITTAL INFORMATION**

- Manufactured in compliance with ANSI/AWWA C800 (latest revision)
- Brass components in contact with potable water conform to ASTM B584, UNS C89833 (latest revision) and identified with "NL"
- Brass components not in contact with potable water conform to ASTM B62 and ASTM B584, UNS C83600 -85-5-5-5 (latest revision)
- Cast iron components conforms to ASTM A126 Class B or ASTM A159 Grade 2500 (latest revision) and coated with black dip
- Designed to provide proper meter spacing for ease of installation
- Large wrench flats provided for proper installation
- Insert stiffeners required on all flexible plastic connections