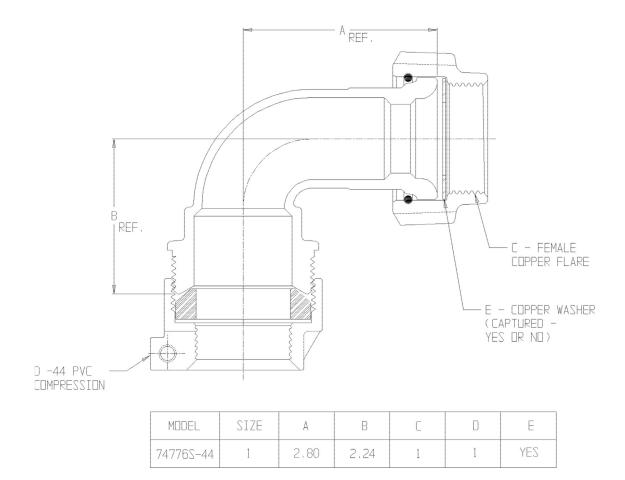

## SUBMITTAL DATA SHEET

NL Service Fitting – 74776S-44

-44 PVC Compression x Female Copper Flare

## SUBMITTAL INFORMATION

- Manufactured in compliance with ANSI/AWWA C800 (latest revision)
- Brass components in contact with potable water conform to ASTM B584, UNS C89833 (latest revision) and identified with "NL"
- Certified to NSF/ANSI 61 and NSF/ANSI 372
- Brass components not in contact with potable water conform to ASTM B62 and ASTM B584, UNS C83600 -85-5-5-5 (latest revision)
- Large wrench flats provided for proper installation