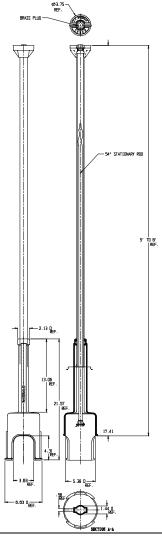

## **SUBMITTAL DATA SHEET**

Curb Boxes - 5602PS 6

Arch Pattern

## **SUBMITTAL INFORMATION**

- Brass components not in contact with potable water conform to ASTM B62 and ASTM B584, UNS C83600 -85-5-5-5 (latest revision) or ASTM B584, UNS C84400 -81-3-7-9 (latest revision)
- Lid and Base made of Cast Iron per ASTM A48, Class 25
- Upper Section made of steel pipe
- Coated with black dip