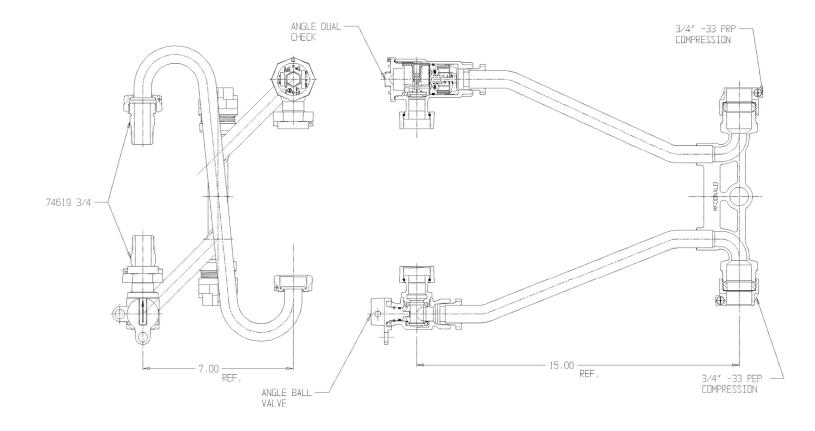

## SUBMITTAL DATA SHEET

NL Meter Setter - 752-215QF33 33

-33 PEP Compression x -33 PEP Compression