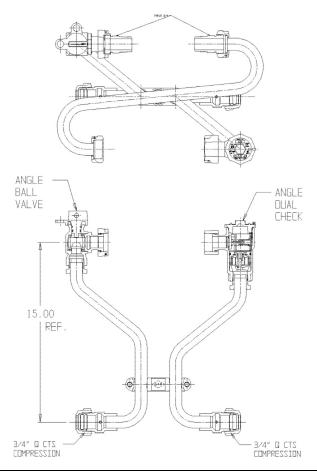

## SUBMITTAL DATA SHEET

NL Meter Setter - 761-215QFQQ 33

Q CTS Compression X Q CTS Compression