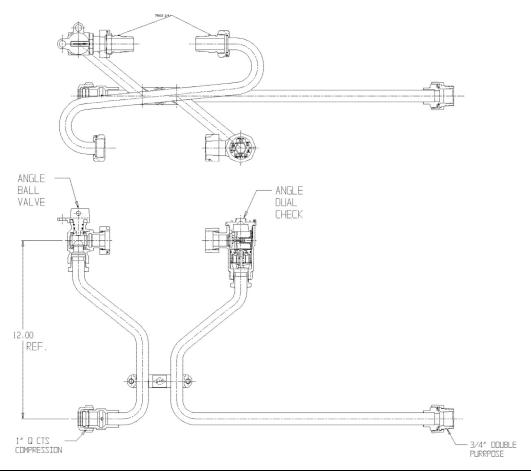

## SUBMITTAL DATA SHEET

NL Meter Setter - 761-212QFQD 43X15

Q CTS Compression X Double Purpose

## SUBMITTAL INFORMATION

- Manufactured in compliance with ANSI/AWWA C800 (latest revision)
- Brass components in contact with potable water conform to ASTM B584, UNS C89833 (latest revision) and identified with "NL"
- Certified to NSF/ANSI 61 (reference height restrictions) and NSF/ANSI 372
- Brass components not in contact with potable water conform to ASTM B62 and ASTM B584, UNS C83600 -85-5-5-5 (latest revision)
- Copper tubing made in compliance with ASTM B75 or B88, UNS C12200 (latest revision)
- Lead free solder joints
- Designed to provide proper meter spacing for ease of installation
- Padlock wings standard on all valves
- Insert stiffeners required on all flexible plastic connections