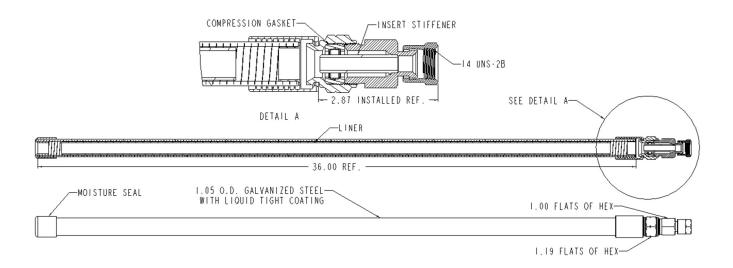

## X-RISER XR-10B-8SN-36-L-ZDC

PE Tube Size: 1/2" CTS (SDR 7/.090 WALL) Outlet: 1/2" FEMALE SWIVEL 45° FLARE

## **SUBMITTAL INFORMATION**

- Bodies, Nuts and Stiffeners made of C12L14 Steel
- 70 Durometer Buna-N Seals
- Ferrules made of C1050 Steel
- Gray E Coating per ASTM D870, ASTM D1735, ASTM D2794, ASTM D3363
- ZDC = Yellow Trivalent Zinc Plating per ASTM B633 VI
- Required liner for use with propane included to conform with NFPA 58
- Meets all applicable requirements defined under 49CFR Part 192, D.O.T. 192.281, 192.283(b), 192.375, ASTM D2513 Category 1, ASTM F1973, ASTM F1948-12 Category 1, NFPA 58, NFPA 54 (ANSI Z223.1) and IFGC Section 403. IAPMO/UPC/IPC/CSA Listed.