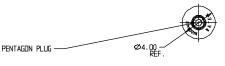

## SUBMITTAL INFORMATION

- Brass components not in contact with potable water conform to ASTM B62 and ASTM B584, UNS C83600 -85-5-5-5 (latest revision) or ASTM B584, UNS C84400 -81-3-7-9 (latest revision)
- Lid and Base made of Cast Iron per ASTM A48, Class 25
- Upper Section made of steel pipe
- Coated with black dip