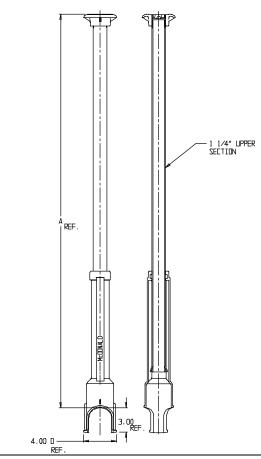

## SUBMITTAL DATA SHEET

Curb Boxes - 5604

Arch Pattern

## SUBMITTAL INFORMATION

- Brass components not in contact with potable water conform to ASTM B62 and ASTM B584, UNS C83600 -85-5-5-5 (latest revision) or ASTM B584, UNS C84400 -81-3-7-9 (latest revision)
- Lid and Base made of Cast Iron per ASTM A48, Class 25
- Upper Section made of steel pipe
- Coated with black dip