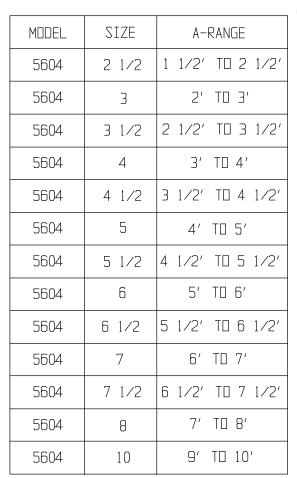

## SUBMITTAL DATA SHEET

Curb Boxes - 5604

Arch Pattern

## SUBMITTAL INFORMATION

- Brass components not in contact with potable water conform to ASTM B62 and ASTM B584, UNS C83600 -85-5-5-5 (latest revision) or ASTM B584, UNS C84400 -81-3-7-9 (latest revision)
- Lid and Base made of Cast Iron per ASTM A48, Class 25
- Upper Section made of steel pipe
- Coated with black dip