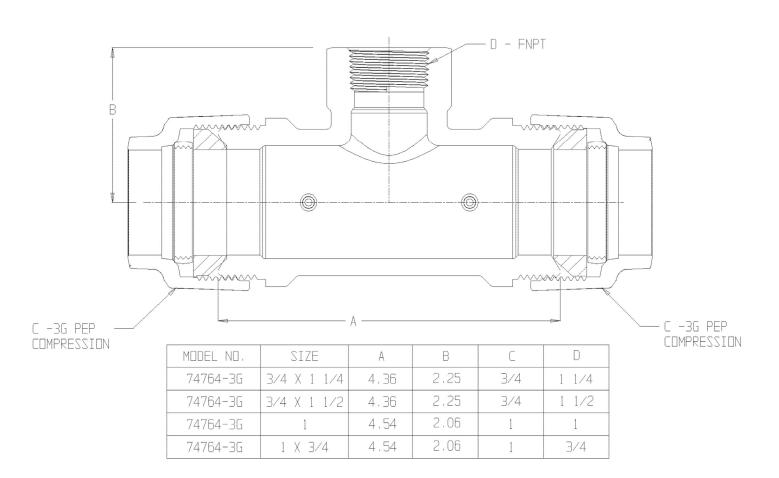

## NL Service Fitting – 74764-3G

-3G PEP Compression x -3G PEP Compression x FNPT

## SUBMITTAL INFORMATION

- Manufactured in compliance with ANSI/AWWA C800 (latest revision)
- Brass components in contact with potable water conform to ASTM B584, UNS C89833 (latest revision) and identified with "NL"
- Certified to NSF/ANSI 61 and NSF/ANSI 372
- Brass components not in contact with potable water conform to ASTM B62 and ASTM B584, UNS C83600 -85-5-5-5 (latest revision)
- Large wrench flats provided for proper installation
- Insert stiffeners required on all flexible plastic connections