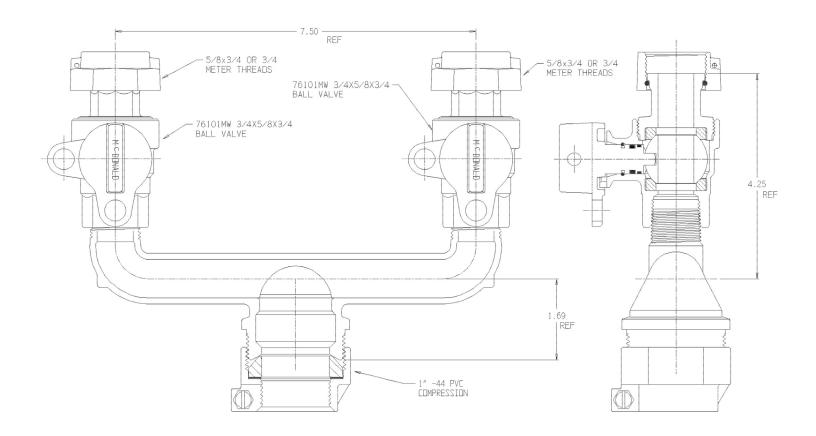

## SUBMITTAL DATA SHEET

NL Service Fitting –  $709U4CW 1 \times 3/4 \times 7.5$ 

-44 PVC Compression x Meter Swivel Nut

## SUBMITTAL INFORMATION

- Manufactured in compliance with ANSI/AWWA C800 (latest revision)
- Brass components in contact with potable water conform to ASTM B584, UNS C89833 (latest revision) and identified with "NL"
- Certified to NSF/ANSI 61 and NSF/ANSI 372
- Brass components not in contact with potable water conform to ASTM B62 and ASTM B584, UNS C83600 -85-5-5-5 (latest revision)
- Large wrench flats provided for proper installation