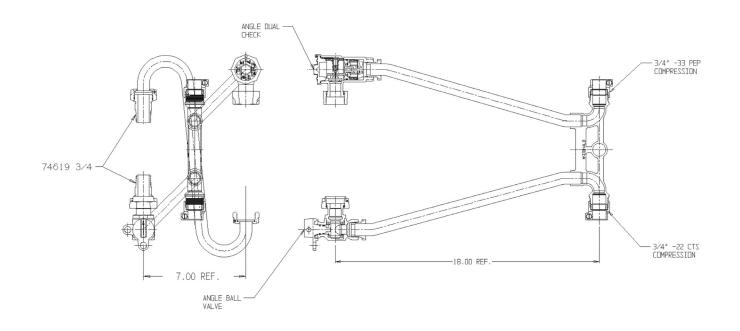

## SUBMITTAL DATA SHEET

NL Meter Setter - 752-218QF23 33

-22 CTS Compression x -33 PEP Compression

## SUBMITTAL INFORMATION

- Manufactured in compliance with ANSI/AWWA C800 (latest revision)
- Brass components in contact with potable water conform to ASTM B584, UNS C89833 (latest revision) and identified with "NL"
- Certified to NSF/ANSI 61 (reference height restrictions) and NSF/ANSI 372
- Brass components not in contact with potable water conform to ASTM B62 and ASTM B584, UNS C83600 -85-5-5-5 (latest revision)
- Copper tubing made in compliance with ASTM B75 or B88, UNS C12200 (latest revision)
- Lead free solder joints
- Designed to provide proper meter spacing for ease of installation
- Padlock wings standard on all valves
- Insert stiffeners required on all flexible plastic connections