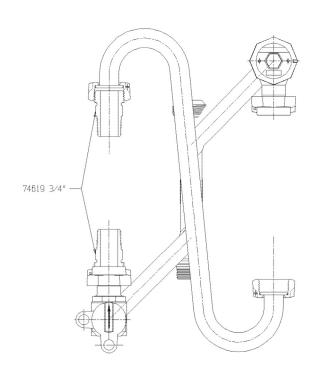

## SUBMITTAL DATA SHEET

NL Meter Setter - 756-209QF2D 33

-22 CTS Compression X Double Purpose