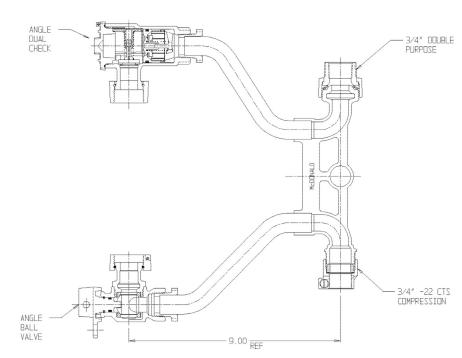

## SUBMITTAL DATA SHEET

NL Meter Setter - 756-209QF2D 33

-22 CTS Compression X Double Purpose

## SUBMITTAL INFORMATION

- Manufactured in compliance with ANSI/AWWA C800 (latest revision)
- Brass components in contact with potable water conform to ASTM B584, UNS C89833 (latest revision) and identified with "NL"
- Certified to NSF/ANSI 61 (reference height restrictions) and NSF/ANSI 372
- Brass components not in contact with potable water conform to ASTM B62 and ASTM B584, UNS C83600 -85-5-5-5 (latest revision)
- Copper tubing made in compliance with ASTM B75 or B88, UNS C12200 (latest revision)
- Lead free solder joints
- Designed to provide proper meter spacing for ease of installation
- Padlock wings standard on all valves
- Insert stiffeners required on all flexible plastic connections