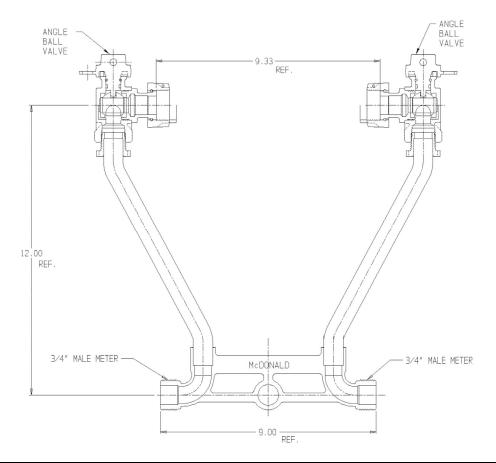

## NL Meter Setter - 718-312WW

Male Meter X Male Meter

## SUBMITTAL INFORMATION

- Manufactured in compliance with ANSI/AWWA C800 (latest revision)
- Brass components in contact with potable water conform to ASTM B584, UNS C89833 (latest revision) and identified with "NL"
- Certified to NSF/ANSI 61 (reference height restrictions) and NSF/ANSI 372
- Brass components not in contact with potable water conform to ASTM B62 and ASTM B584, UNS C83600 -85-5-5-5 (latest revision)
- Copper tubing made in compliance with ASTM B75 or B88, UNS C12200 (latest revision)
- Lead free solder joints
- Designed to provide proper meter spacing for ease of installation
- Padlock wings standard on all valves