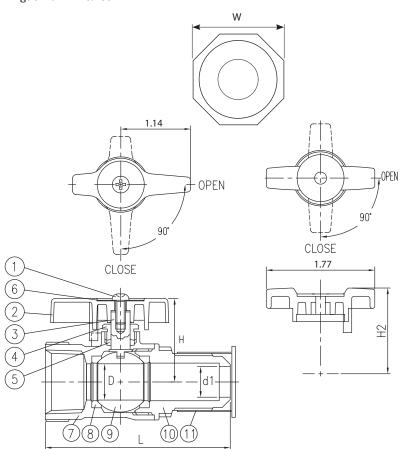

## **Dimensions**

| Part No. | Model No. | Size        | L    | Н    | D    | d1   | Н2   |
|----------|-----------|-------------|------|------|------|------|------|
| 4901-118 | 10712     | 1/2" x 3/8" | 2.44 | 1.22 | 0.39 | 0.28 | 1.30 |
| 4901-119 | 10712     | 1/2" x 1/2" | 2.52 | 1.22 | 0.39 | 0.39 | 1.30 |
| 4421-222 | 10712     | 1/2" x 5/8" | 2.76 | 1.22 | 0.39 | 0.50 | 1.30 |
| 4901-120 | 10712     | 3/4" x 5/8" | 3.03 | 1.34 | 0.59 | 0.50 | 1.42 |

## **Materials**

| No. | Part              | Material            |  |  |  |
|-----|-------------------|---------------------|--|--|--|
| 1   | Screw             | Steel               |  |  |  |
| 2   | Handle            | Zinc Alloy          |  |  |  |
| 3   | Stem              | Brass               |  |  |  |
| 4   | Stem Gland Screw  | Brass               |  |  |  |
| 5   | Gland Packing     | Teflon              |  |  |  |
| 6   | Name Plate        |                     |  |  |  |
| 7   | Body              | Forged Brass        |  |  |  |
| 8   | Ball Disc Packing | Teflon              |  |  |  |
| 9   | Ball Disc         | Chrome Plated Brass |  |  |  |
| 10  | End Plug          | Forged Brass        |  |  |  |
| 11  | Thread Cover      | Plastic             |  |  |  |