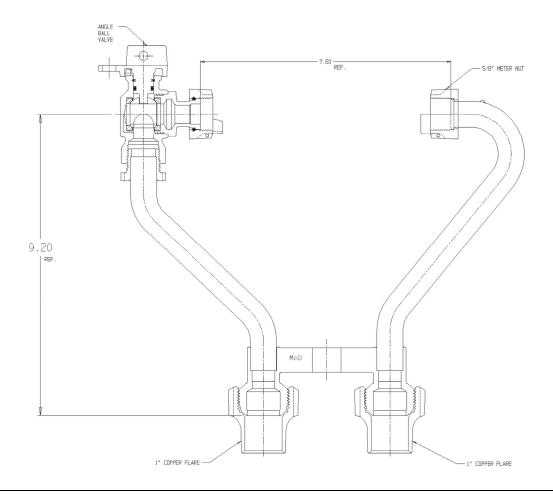

## SUBMITTAL DATA SHEET

NL Meter Setter - 737-109WXCC 44

Copper Flare X Copper Flare

## **SUBMITTAL INFORMATION**

- Manufactured in compliance with ANSI/AWWA C800 (latest revision)
- Brass components in contact with potable water conform to ASTM B584, UNS C89833 (latest revision) and identified with "NL"
- Certified to NSF/ANSI 61 (reference height restrictions) and NSF/ANSI 372
- Brass components not in contact with potable water conform to ASTM B62 and ASTM B584, UNS C83600 -85-5-5-5 (latest revision)
- Copper tubing made in compliance with ASTM B75 or B88, UNS C12200 (latest revision)
- Lead free solder joints
- Designed to provide proper meter spacing for ease of installation
- Padlock wings standard on all valves