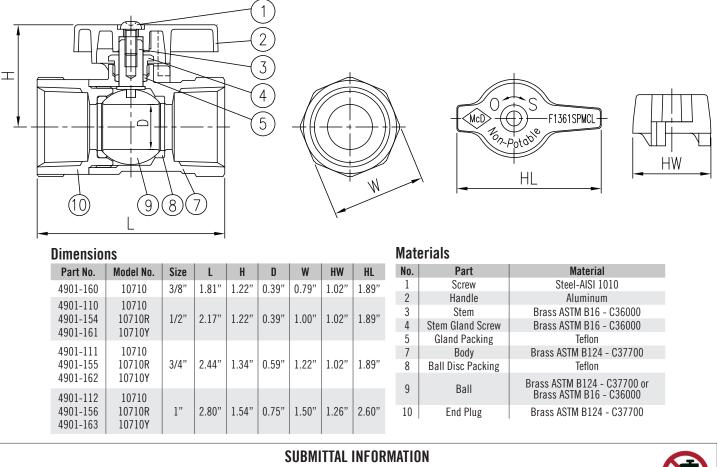

- Available 10710 Sizes: 3/8", 1/2", 3/4" and 1"
- Available 10710R and 10710Y Sizes: 1/2", 3/4" and 1"
- Capable of operation at ambient temperatures between -40°F and 125°F and at pressures up to 2 psig or 5 psig
- Quarter turn operation
- 2-piece forged brass body
- Blowout proof stem
- Conforms to MSS-SP-110
- Thread comply to ANSI B1.20.1
- CSA Certified 3-88 5 PSIG
- UL Listed:
  - MHKZ.MH15973 Manual Valves YRBX.MH15973 - Flammable Liquid Shutoff Valves YRPV.MH15973 - Gas Shutoff Valves YSDT.MH15973 - LP-Gas Shutoff Valves