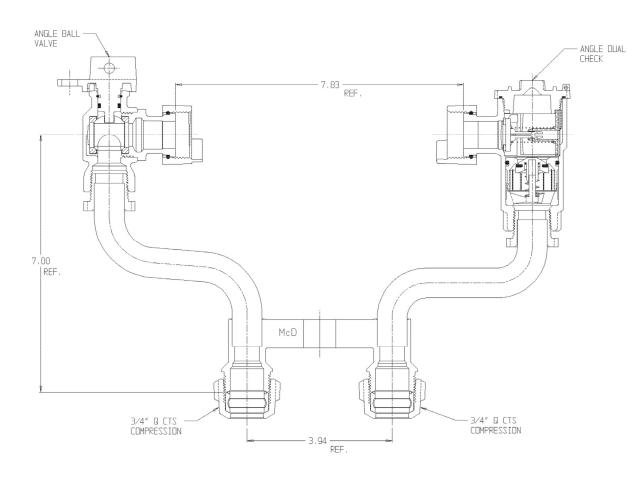

## NL Meter Setter - 731-2--WDQQ 33

Q CTS Compression x Q CTS Compression

## SUBMITTAL INFORMATION

- Manufactured in compliance with ANSI/AWWA C800 (latest revision)
- Brass components in contact with potable water conform to ASTM B584, UNS C89833 (latest revision) and identified with "NL"
- Certified to NSF/ANSI 61 (reference height restrictions) and NSF/ANSI 372
- Brass components not in contact with potable water conform to ASTM B62 and ASTM B584, UNS C83600 -85-5-5-5 (latest revision)
- Copper tubing made in compliance with ASTM B75 or B88, UNS C12200 (latest revision)
- Lead free solder joints
- Designed to provide proper meter spacing for ease of installation
- Padlock wings standard on all valves
- Insert stiffeners required on all flexible plastic connections