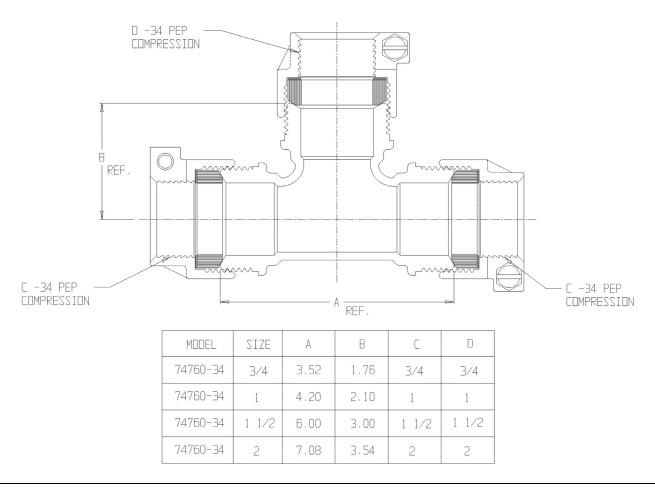

## SUBMITTAL DATA SHEET

NL Service Fitting – 74760-34

-34 PEP Compression x -34 PEP Compression x -34 PEP Compression

## SUBMITTAL INFORMATION

- Manufactured in compliance with ANSI/AWWA C800 (latest revision)
- Brass components in contact with potable water conform to ASTM B584, UNS C89833 (latest revision) and identified with "NL"
- Certified to NSF/ANSI 61 and NSF/ANSI 372
- Brass components not in contact with potable water conform to ASTM B62 and ASTM B584, UNS C83600 -85-5-5-5 (latest revision)
- Large wrench flats provided for proper installation
- Insert stiffeners required on all flexible plastic connections