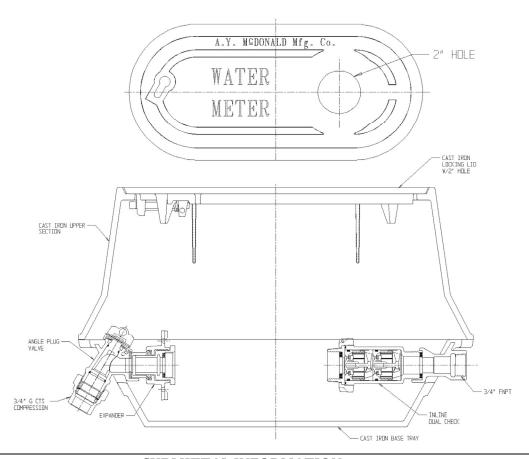

## NL YOKE & LONGBOX ASSEMBLY - 776-208LCVG 333

G CTS Compression x FNPT

## **SUBMITTAL INFORMATION**

- Manufactured in compliance with ANSI/AWWA C800 (latest revision)
- Brass components in contact with potable water conform to ASTM B584, UNS C89833 (latest revision) and identified with "NL"
- Brass components not in contact with potable water conform to ASTM B62 and ASTM B584, UNS C83600 -85-5-5-5 (latest revision)
- Cast iron components conforms to ASTM A126 Class B or ASTM A159 Grade 2500 (latest revision) and coated with black dip
- Designed to provide proper meter spacing for ease of installation
- Large wrench flats provided for proper installation
- Insert stiffeners required on all flexible plastic connections