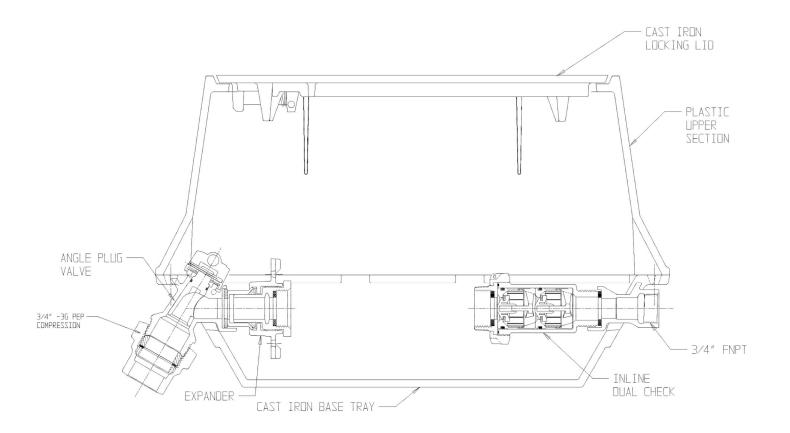

## NL YOKE & LONGBOX ASSEMBLY - 776P208LCBG 332

-3G PEP Compression x FNPT

## SUBMITTAL INFORMATION

- Manufactured in compliance with ANSI/AWWA C800 (latest revision)
- Brass components in contact with potable water conform to ASTM B584, UNS C89833 (latest revision) and identified with "NL"
- Brass components not in contact with potable water conform to ASTM B62 and ASTM B584, UNS C83600 -85-5-5-5 (latest revision)
- Cast iron components conforms to ASTM A126 Class B or ASTM A159 Grade 2500 (latest revision) and coated with black dip
- Designed to provide proper meter spacing for ease of installation
- Large wrench flats provided for proper installation
- Insert stiffeners required on all flexible plastic connections