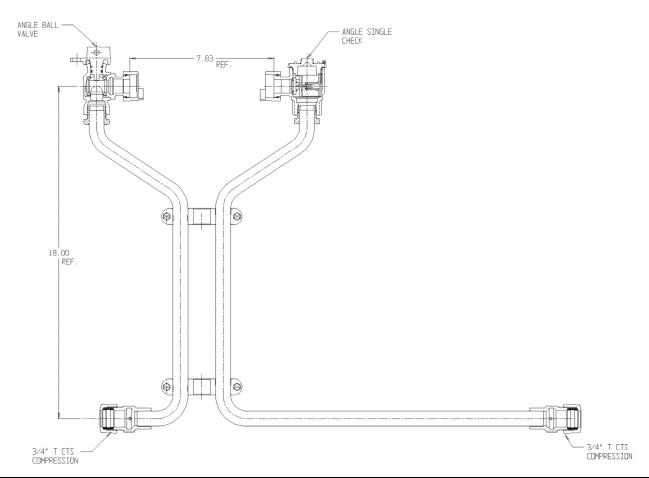

### NL Meter Setter - 760-218WCTT 33X15

# EST. 1856 Mº Donald

T CTS Compression X T CTS Compression