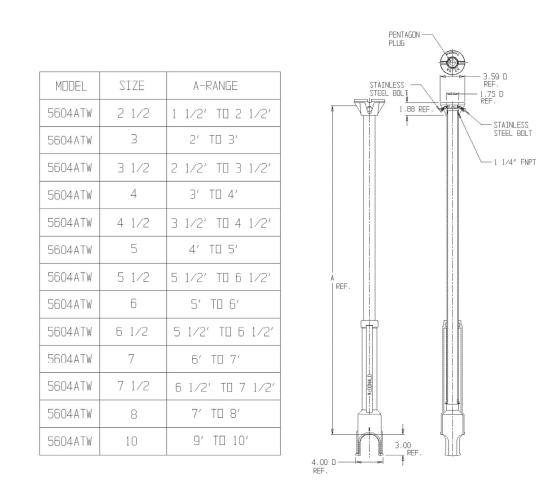

## SUBMITTAL DATA SHEET

## Curb Boxes – 5604ATW

Arch Pattern

## SUBMITTAL INFORMATION

- Brass components not in contact with potable water conform to ASTM B62 and ASTM B584, UNS C83600 -85-5-5-5 (latest revision) or ASTM B584, UNS C84400 -81-3-7-9 (latest revision)
- Lid and Base made of Cast Iron per ASTM A48, Class 25
- Upper Section made of steel pipe
- Coated with black dip