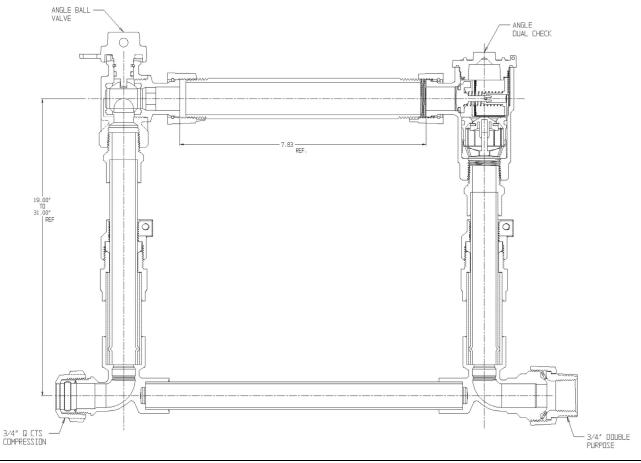

## SUBMITTAL DATA SHEET

NL Meter Setter - 770-219-31WDQD 33

Q CTS Compression X Double Purpose

## **SUBMITTAL INFORMATION**

- Manufactured in compliance with ANSI/AWWA C800 (latest revision)
- Brass components in contact with potable water conform to ASTM B584, UNS C89833 (latest revision) and identified with "NL"
- Certified to NSF/ANSI 61 (reference height restrictions) and NSF/ANSI 372
- Brass components not in contact with potable water conform to ASTM B62 and ASTM B584, UNS C83600 -85-5-5-5 (latest revision)
- Copper tubing made in compliance with ASTM B75 or B88, UNS C12200 (latest revision)
- Lead free solder joints
- Designed to provide proper meter spacing for ease of installation
- Padlock wings standard on all valves