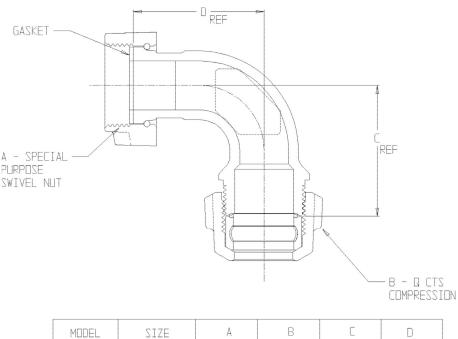

## Special Purpose x Q CTS Compression

| MODEL   | SIZE    | А   | В   | C    | D    |
|---------|---------|-----|-----|------|------|
| 7477750 | 5/8×3/4 | 5/8 | 3/4 | 2.00 | 2.00 |
| 7477753 | 3/4     | 3/4 | 3/4 | 2.00 | 2.00 |
| 7477753 | 3/4×1   | 3/4 | 1   | 1.88 | 2.20 |
| 7477750 | 1       | 1   | 1   | 2,25 | 2.14 |