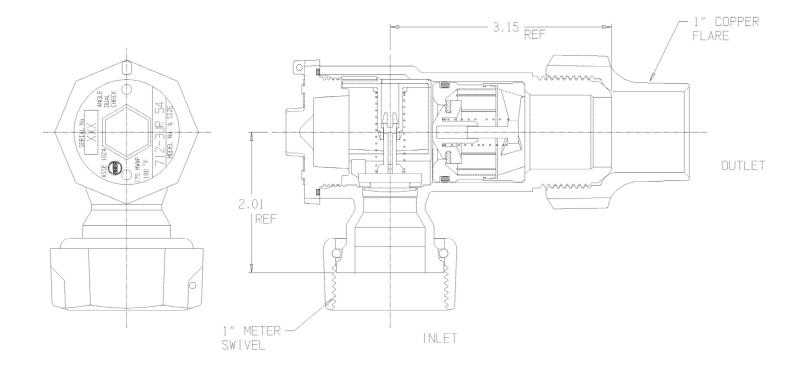

## SUBMITTAL DATA SHEET

NL Check Valve - 712-3JR 54

Meter Swivel Nut x Copper Flare

## SUBMITTAL INFORMATION

- Manufactured in compliance with ANSI/AWWA C800 (latest revision)
- Dual checks manufactured in compliance with ANSI/ASSE 1024 (latest revision)
- Brass components in contact with potable water conform to ASTM B584, UNS C89833 (latest revision) and identified with "NL"
- Certified to NSF/ANSI 61 and NSF/ANSI 372
- Brass components not in contact with potable water conform to ASTM B62 and ASTM B584, UNS C83600 -85-5-5-5 (latest revision)
- Rated for 175 PSIG water pressure