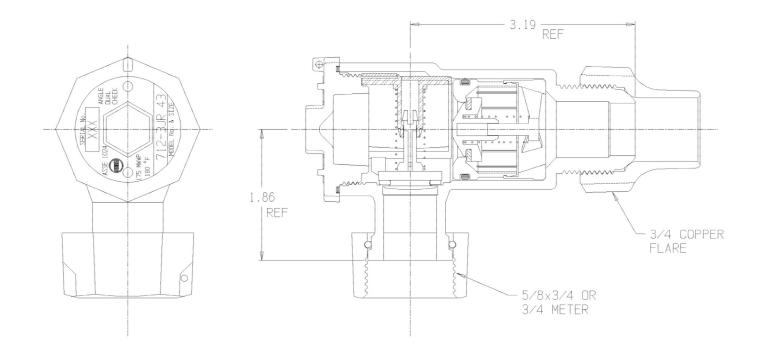

## **SUBMITTAL DATA SHEET**

NL Check Valve - 712-3JR 43

Meter Swivel Nut x Copper Flare

## SUBMITTAL INFORMATION

- Manufactured in compliance with ANSI/AWWA C800 (latest revision)
- Dual checks manufactured in compliance with ANSI/ASSE 1024 (latest revision)
- Brass components in contact with potable water conform to ASTM B584, UNS C89833 (latest revision) and identified with "NL"
- Certified to NSF/ANSI 61 and NSF/ANSI 372
- Brass components not in contact with potable water conform to ASTM B62 and ASTM B584, UNS C83600 -85-5-5-5 (latest revision)
- Rated for 175 PSIG water pressure