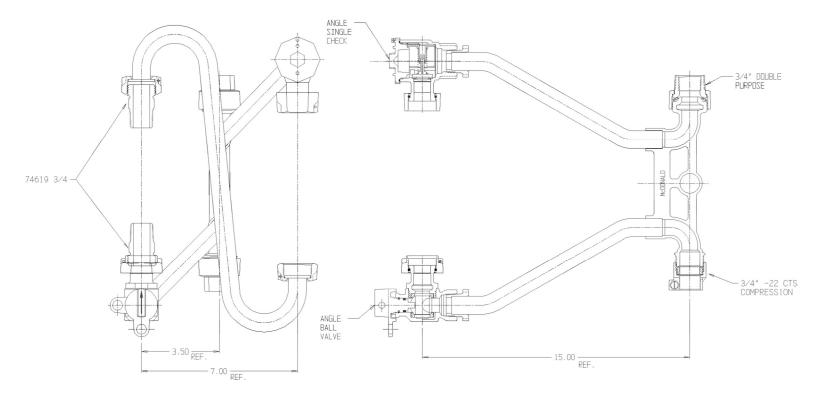

## SUBMITTAL DATA SHEET

NL Meter Setter - 756-215QA2D 33

-22 CTS Compression X Double Purpose

## SUBMITTAL INFORMATION

- Manufactured in compliance with ANSI/AWWA C800 (latest revision)
- Brass components in contact with potable water conform to ASTM B584, UNS C89833 (latest revision) and identified with "NL"
- Certified to NSF/ANSI 61 (reference height restrictions) and NSF/ANSI 372
- Brass components not in contact with potable water conform to ASTM B62 and ASTM B584, UNS C83600 -85-5-5-5 (latest revision)
- Copper tubing made in compliance with ASTM B75 or B88, UNS C12200 (latest revision)
- Lead free solder joints
- Designed to provide proper meter spacing for ease of installation
- Padlock wings standard on all valves
- Insert stiffeners required on all flexible plastic connections