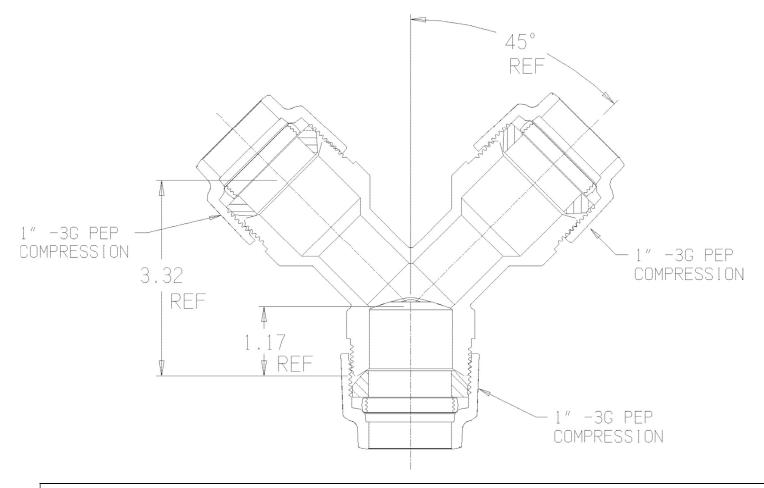

## SUBMITTAL DATA SHEET

NL Service Fitting - 708YSZZ 1X1

-3G PEP Compression x -3G PEP Compression