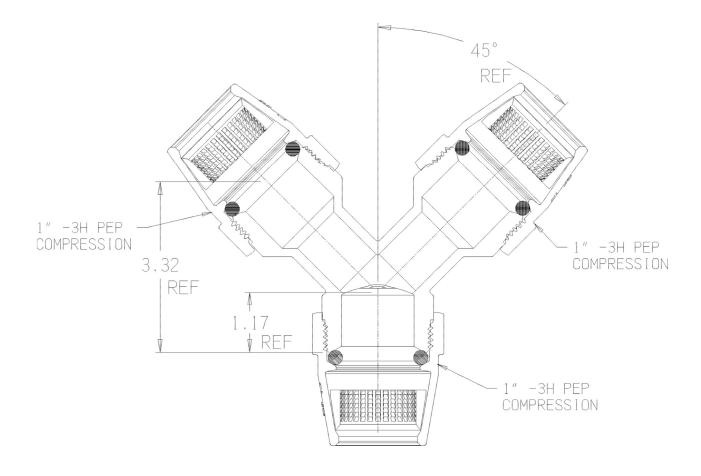

## SUBMITTAL DATA SHEET

NL Service Fitting - 708YSYY 1X1

-3H PEP Compression x -3H PEP Compression

## SUBMITTAL INFORMATION

- Manufactured in compliance with ANSI/AWWA C800 (latest revision)
- Brass components in contact with potable water conform to ASTM B584, UNS C89833 (latest revision) and identified with "NL"
- Certified to NSF/ANSI 61 and NSF/ANSI 372
- Brass components not in contact with potable water conform to ASTM B62 and ASTM B584, UNS C83600 -85-5-5-5 (latest revision)
- Large wrench flats provided for proper installation