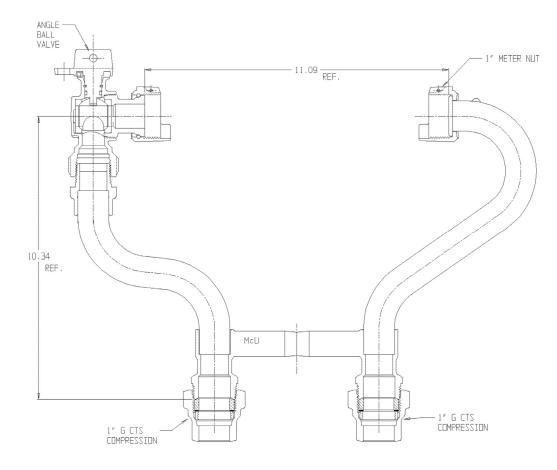

# NL Meter Setter – 731-4--WXGG 44

## G CTS Compression x G CTS Compression

### SUBMITTAL INFORMATION

- Manufactured in compliance with ANSI/AWWA C800 (latest revision)
- Brass components in contact with potable water conform to ASTM B584, UNS C89833 (latest revision) and identified with "NL"
- Certified to NSF/ANSI 61 (reference height restrictions) and NSF/ANSI 372
- Brass components not in contact with potable water conform to ASTM B62 and ASTM B584, UNS C83600 -85-5-5-5 (latest revision)
- Copper tubing made in compliance with ASTM B75 or B88, UNS C12200 (latest revision)
- Lead free solder joints
- Designed to provide proper meter spacing for ease of installation
- Padlock wings standard on all valves
- Insert stiffeners required on all flexible plastic connections