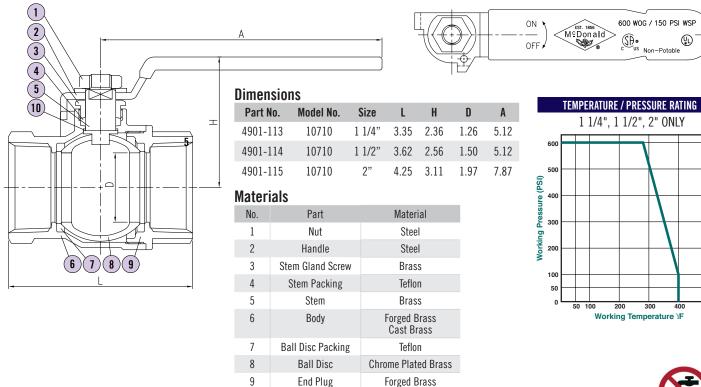

## SUBMITTAL INFORMATION

Thrust Washer

- 600 WOG / 150 PSI WSP
- Sizes: 1 1/4", 1 1/2", 2"
- Ambient working temp. = -40°F to 125°F

(1 1/4" & 1 1/2")

10

- Ambient working temp =  $.32^{\circ}$ F to  $125^{\circ}$ F (2")
- 1/4 turn operation

2 piece forged brass body

Teflon PTFE

- Blow out proof stem
- Full Port
- Conforms to MSS-SP-110
- **Teflon Seats**

Valves manufactured to:

B16.44 5 PSIG

Z21.15 1/2 PSIG

NO-LEAD: The weighted average of the wetted surface of this no-lead product contacted by consumable water contains less than one quarter of one percent (0.25%) lead.