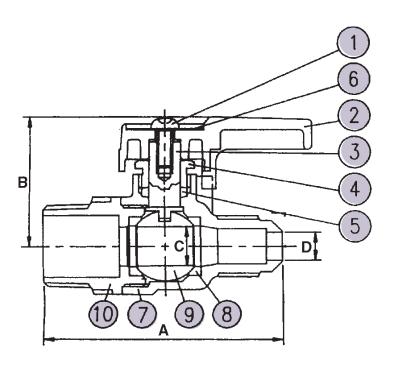

#### **Dimensions**

| Part No. | Model No. | Size        | Α    | В    | C   | D   |
|----------|-----------|-------------|------|------|-----|-----|
| 4901-131 | 10716     | 1/2" x 3/8" | 2.34 | 1.29 | .39 | .27 |
| 4901-132 | 10716     | 1/2" x 1/2" | 2.38 | 1.29 | .39 | .39 |

## **Materials**

| No. | Part             | Material            |  |  |
|-----|------------------|---------------------|--|--|
| 1   | Screw            | Steel               |  |  |
| 2   | Handle           | Zinc Alloy          |  |  |
| 3   | Stem             | Brass               |  |  |
| 4   | Stem Gland Screw | Brass               |  |  |
| 5   | Gland Packing    | Teflon              |  |  |
| 6   | Name Plate       | Aluminum            |  |  |
| 7   | Body             | Brass               |  |  |
| 8   | Ball Disc        | Teflon              |  |  |
| 9   | Ball             | Chrome Plated Brass |  |  |
| 10  | End Plug         | Forged Brass        |  |  |