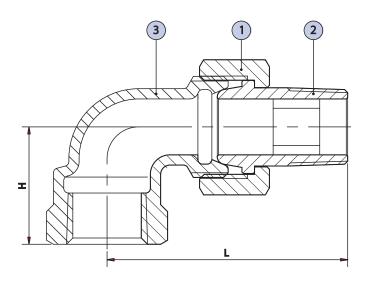

## **Dimensions**

| Part No. | Model No. | Size   | Н    | L    |
|----------|-----------|--------|------|------|
| 4420-071 | 4438T     | 1/2"   | 1.10 | 2.26 |
| 4420-072 | 4438T     | 3/4"   | 1.24 | 2.57 |
| 4901-146 | 4438T     | 1"     | 1.39 | 2.91 |
| 4901-147 | 4438T     | 1 1/4" | 1.79 | 3.34 |

## **Materials**

| No. | Part      | Material |
|-----|-----------|----------|
| 1   | Union Nut | Brass    |
| 2   | Union     | Brass    |
| 3   | Body      | Brass    |