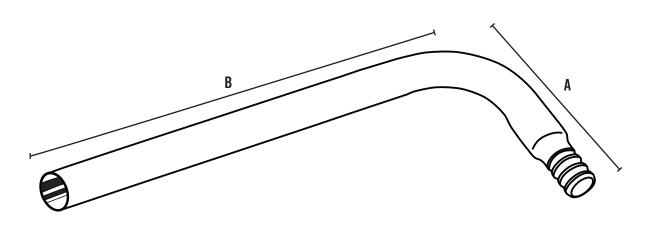

## SUBMITTAL DATA SHEET

No-Lead Stub Out Elbow – 2592

PEX x Male SWT

| Dimensions     |    |    |
|----------------|----|----|
| PEX Connection | Α  | В  |
| 1/2"           | Λ" | 2" |

## SUBMITTAL INFORMATION

- Available Size: 1/2" x 4" x 3"
- 60 PSI
- Max Temperature: 392°F
- Material: C46500
- Pex end conforms to ASTM F1807
- Accepts sweat, push-fit and compression valves

NO-LEAD: The weighted average of the wetted surface of this no-lead product contacted by consumable water contains less than one quarter of one percent (0.25%) lead.